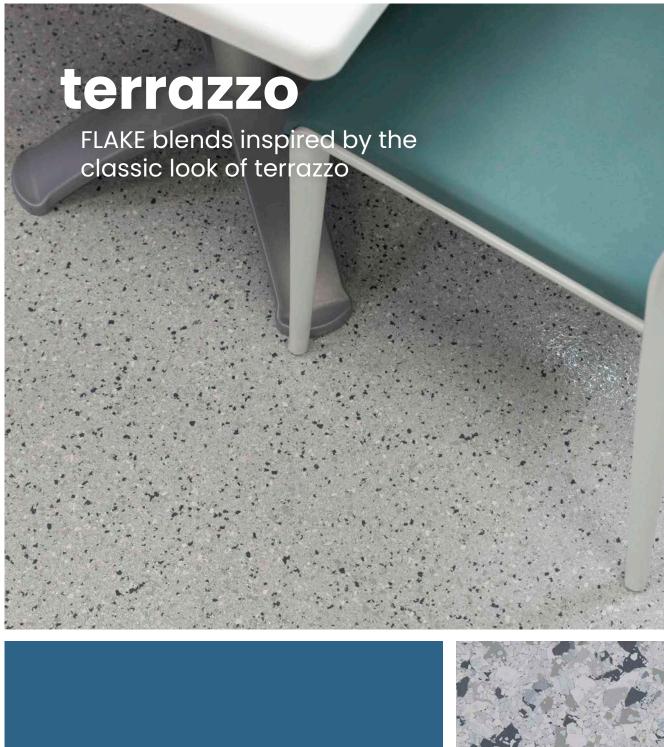

# hybrid stone create the look of polished concrete or aggregate

DISCLAIMER: The colors shown in this catalog may not be exact due to printing process limitations. For absolute color fidelity, colors should always be chosen from physical samples. All FLAKE blends are pictured in 1/4" unless marked otherwise.

FLAKE Color Guide

30

\* All hybrid-sized blends are not customizable. All colors, ratios, and sizes are non-adjustable. This includes both Hybrid Stone and Terrazzo FLAKE blends.

\* All hybrid-sized blends are not customizable. All colors, ratios, and sizes are non-adjustable. This includes both Hybrid Stone and Terrazzo FLAKE blends.