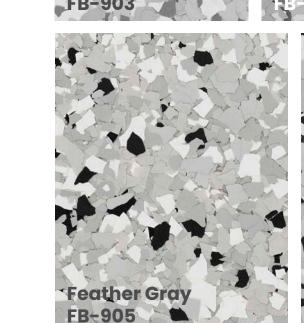

#### FLAKE Color Guide

**S.T. White** F2250

Whisper Gray

**Taupe** F9957

Granite F1410

Medium Gray F1480

Charcoal F1090

**Dolphin** F9801