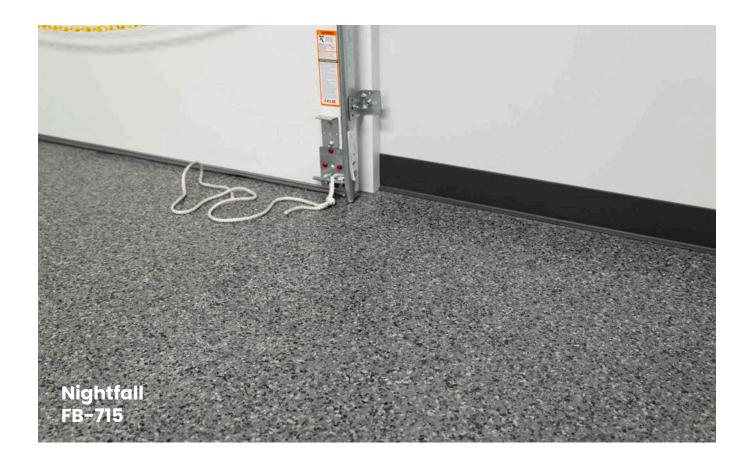

ble space - enhance your resinous floor with TORGINOL® designer FLAKE.

FLAKE is available in a wide range of colors, sizes, styles, and blends that provide a truly customizable flooring experience. Our unique approach allows you to economically personalize your floor and enhance everyday spaces.

## table of contents

- size profiles 2
- signature blends 3
- 7 marble FLAKE
- 9 contemporary
- 11 greystone
- 15 brownstone
- 19 accents
- 21 custom FLAKE blends
- garage 23
- glitter accents 25
- hybrid stone 27
- 31 terrazzo
- 35 solid colors
- enhancement additives 37
- product information 39

size profiles



Original (1")





1/8

1/16"



1/2"



1/32"



1/4"



Hybrid (70% - 1/16'' & 30% - 1/4'')

# ignature blends















State of the local division of the local div















DISCLAIMER: The colors shown in this catalog may not be exact due to printing process limitations. For absolute color fidelity, colors should always be chosen from physical samples. All FLAKE blends are pictured in 1/4" unless marked otherwise.



SPEED

FB-716

#### FLAKE Color Guide



6

## marble FLAKE

recreate the look of natural stone with a subtle sophistication

Carbon F9202









**Pumice** F9303

Dolerite E931

DISCLAIMER: TORGINOL® MarbleFlake may vary slightly from lot-to-lot due to limitations in the manufacturing process. To ensure optimal color consistency when using multiple lots, variegated colors should be intermixed prior to use.

























#### FLAKE Color Guide













**Moon Mist** 

FB-906







#### FLAKE Color Guide

.