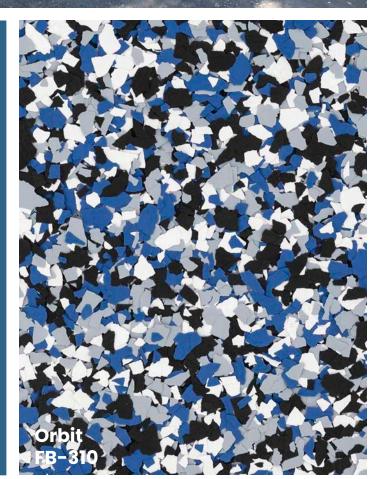

Create a unique and durable space - enhance your resinous floor with TORGINOL® designer FLAKE.

FLAKE is available in a wide range of colors, sizes, styles, and blends that provide a truly customizable flooring experience. Our unique approach allows you to economically personalize your floor and enhance everyday spaces.

## table of contents

- size profiles 2
- signature blends 3
- 7 marble FLAKE
- 9 contemporary
- 11 greystone
- 15 brownstone
- 19 accents
- 21 custom FLAKE blends
- garage 23
- glitter accents 25
- hybrid stone 27
- 31 terrazzo
- 35 solid colors
- enhancement additives 37
- product information 39

size profiles



Original (1")





1/8

1/16"



1/2"



1/32"



1/4"



Hybrid (70% - 1/16'' & 30% - 1/4'')

# ignature blends















State of the local division of the local div















DISCLAIMER: The colors shown in this catalog may not be exact due to printing process limitations. For absolute color fidelity, colors should always be chosen from physical samples. All FLAKE blends are pictured in 1/4" unless marked otherwise.



SPEED

FB-716

#### FLAKE Color Guide



6

## marble FLAKE

recreate the look of natural stone with a subtle sophistication

Carbon F9202









**Pumice** F9303

Dolerite E931

DISCLAIMER: TORGINOL® MarbleFlake may vary slightly from lot-to-lot due to limitations in the manufacturing process. To ensure optimal color consistency when using multiple lots, variegated colors should be intermixed prior to use.

























#### FLAKE Color Guide













**Mo