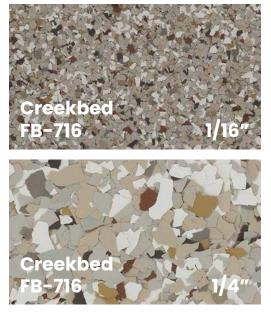

rable space - enhance your resinous floor with TORGINOL® designer FLAKE.

FLAKE is available in a wide range of colors, sizes, styles, and blends that provide a truly customizable flooring experience. Our unique approach allows you to economically personalize your floor and enhance everyday spaces.

## table of contents

- size profiles 2
- signature blends 3
- 7 marble FLAKE
- 9 contemporary
- 11 greystone
- 15 brownstone
- 19 accents
- 21 custom FLAKE blends
- garage 23
- glitter accents 25
- hybrid stone 27
- 31 terrazzo
- 35 solid colors
- enhancement additives 37
- product information 39

size profiles



Original (1")





1/8

1/16"



1/2"



1/32"



1/4"



Hybrid (70% - 1/16'' & 30% - 1/4'')

# ignature blends















State of the local division of the local div















DISCLAIMER: The colors shown in this catalog may not be exact due to printing process limitations. For absolute color fidelity, colors should always be chosen from physical samples. All FLAKE blends are pictured in 1/4" unless marked otherwise.



SPEED

FB-716

#### FLAKE Color Guide



6

## marble FLAKE

recreate the look of natural stone with a subtle sophistication

Carbon F9202









**Pumice** F9303

Dolerite E931

DISCLAIMER: TORGINOL® MarbleFlake may vary slightly from lot-to-lot due to limitations in the manufacturing process. To ensure optimal color consistency when using multiple lots, variegated colors should be intermixed prior to use.

























#### FLAKE Color Guide













**Moon Mist** 

FB-906







#### FLAKE Color Guide

.