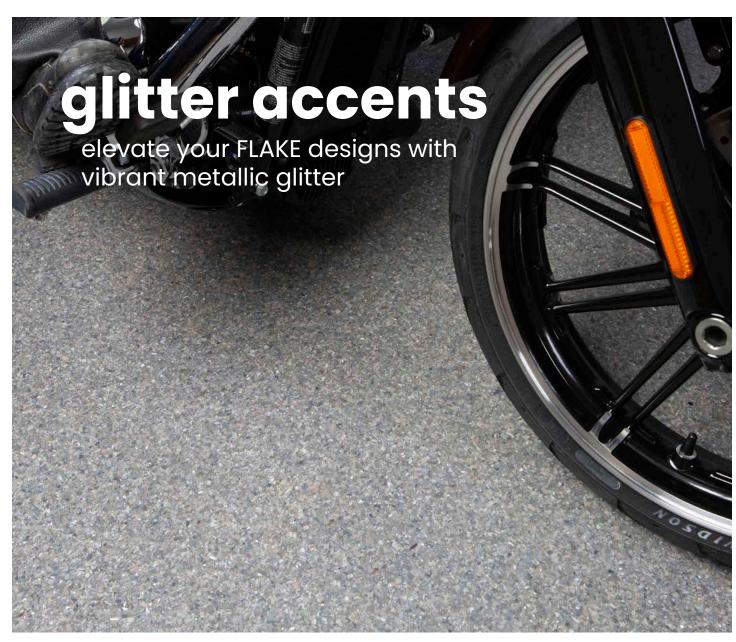

R: TORGINOL® MarbleFlake may vary slightly from lot-to-lot due to limitations in the manufacturing process. To ensure optimal color consistency when using multiple lots, variegated colors should be intermixed prior to use.

























#### FLAKE Color Guide













**Moon Mist** 

FB-906







#### FLAKE Color Guide

.





















## brownstone

natural inspiration & timeless color combinations

FLAKE Color Guide





















## accents

encouraging energy & creativity

























FLAKE Color Guide



Available in over 150 colors and six sizes, the possibilities of FLAKE can't be beat. Adjust an existing blend or imagine a completely new blend to make your space one-of-a-kind.

custom blend

















#### FLAKE Color Guide





























FLAKE Color Guide

# hybrid stone create the look of polished concrete or aggregate









DISCLAIMER: The colors shown in this catalog may not be exact due to printing process limitations. For absolute color fidelity, colors should always be chosen from physical samples. All FLAKE blends are pictured in 1/4" unless marked otherwise.



FLAKE Color Guide

30





\* All hybrid-sized blends are not customizable. All colors, ratios, and sizes are non-adjustable. This includes both Hybrid Stone and Terrazzo FLAKE blends.









#### FLAKE Color Guide











DISCLAIMER: The colors shown in this catalog may not be exact due to printing process limitations. For absolute color fidelity, colors should always be chosen from physical samples. All FLAKE blends are pictured i