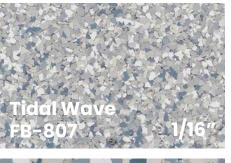

size profiles

Original (1")

1/8

1/16"

1/2"

1/32"

1/4"

Hybrid (70% - 1/16'' & 30% - 1/4'')

# ignature blends

State of the local division of the local div

DISCLAIMER: The colors shown in this catalog may not be exact due to printing process limitations. For absolute color fidelity, colors should always be chosen from physical samples. All FLAKE blends are pictured in 1/4" unless marked otherwise.