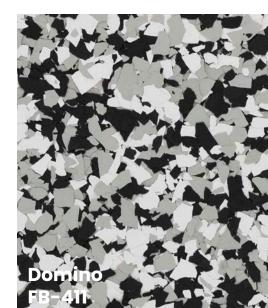

Create a unique and durable space - enhance your resinous floor with TORGINOL® designer FLAKE.

FLAKE is available in a wide range of colors, sizes, styles, and blends that provide a truly customizable flooring experience. Our unique approach allows you to economically personalize your floor and enhance everyday spaces.

## table of contents

- size profiles 2
- signature blends 3
- 7 marble FLAKE
- 9 contemporary
- 11 greystone
- 15 brownstone
- 19 accents
- 21 custom FLAKE blends
- garage 23
- glitter accents 25
- hybrid stone 27
- 31 terrazzo
- 35 solid colors
- enhancement additives 37
- product information 39

size profiles



Original (1")





1/8

1/16"



1/2"



1/32"



1/4"



Hybrid (70% - 1/16'' & 30% - 1/4'')

# ignature blends















State of the local division of the local div















DISCLAIMER: The colors shown in this catalog may not be exact due to printing process limitations. For absolute color fidelity, colors should always be chosen from physical samples. All FLAKE blends are pictured in 1/4" unless marked otherwise.



SPEED

FB-716

#### FLAKE Color Guide



6

## marble FLAKE

recreate the look of natural stone with a subtle sophistication

Carbon F9202









**Pumice** F9303

Dolerite E931

DISCLAIMER: TORGINOL® MarbleFlake may vary slightly from lot-to-lot due to limitations in the manufacturing process. To ensure optimal color consistency when using multiple lots, variegated colors should be intermixed prior to use.

























#### FLAKE Color Guide













**Moon