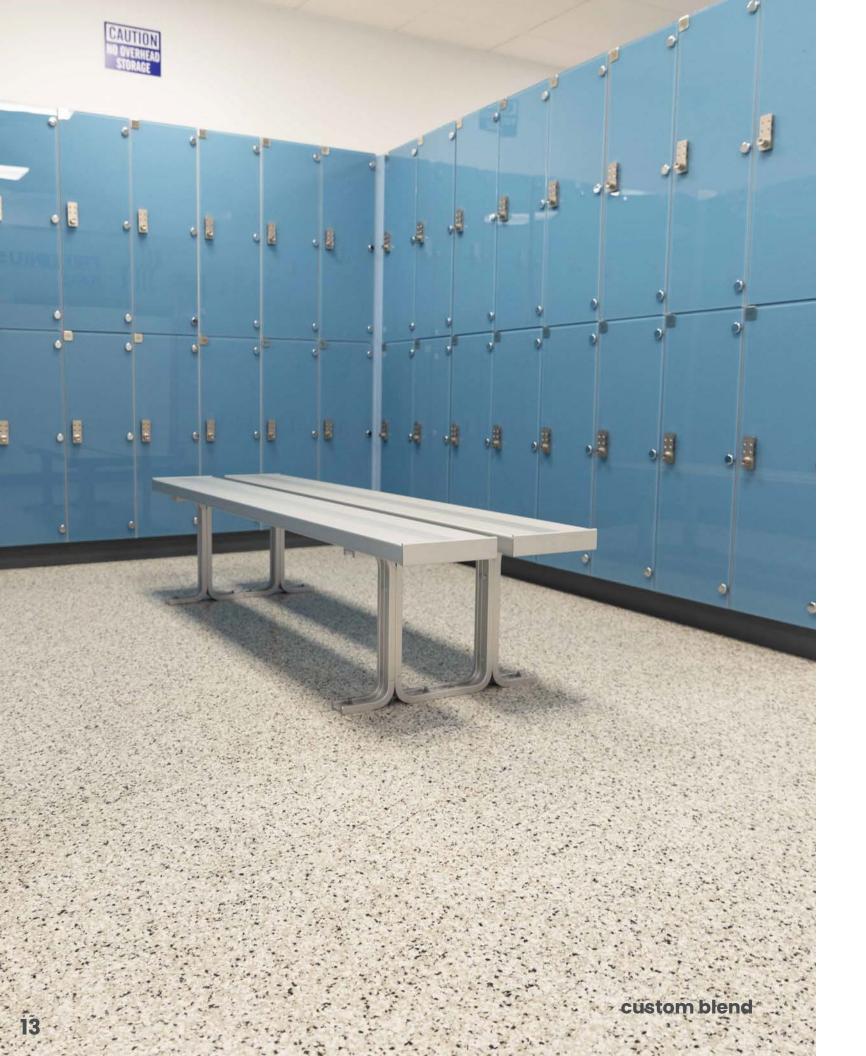

l div















DISCLAIMER: The colors shown in this catalog may not be exact due to printing process limitations. For absolute color fidelity, colors should always be chosen from physical samples. All FLAKE blends are pictured in 1/4" unless marked otherwise.



SPEED

FB-716

#### FLAKE Color Guide



6

## marble FLAKE

recreate the look of natural stone with a subtle sophistication

Carbon F9202









**Pumice** F9303

Dolerite E931

DISCLAIMER: TORGINOL® MarbleFlake may vary slightly from lot-to-lot due to limitations in the manufacturing process. To ensure optimal color consistency when using multiple lots, variegated colors should be intermixed prior to use.

























#### FLAKE Color Guide













**Moon Mist** 

FB-906







#### FLAKE Color Guide

.





















## brownstone

natural inspiration & timeless color combinations

FLAKE Color Guide





















## accents

encouraging energy & creativity

























FLAKE Color Guide



Available in over 150 colors and six sizes, the possibilities of FLAKE can't be beat. Adjust an existing blend or imagine a completely new blend to make your space one-of-a-kind.

custom blend

















#### FLAKE Color Guide





























FLAKE Color Guide

# hybrid stone create the look of polished concrete or aggregate









DISCLAIMER: The colors shown in this catalog may not be exact due to printing process limitations. For absolute color fidelity, colors should always be chosen from physical samples. All FLAKE blends are pictured in 1/4" unless mar