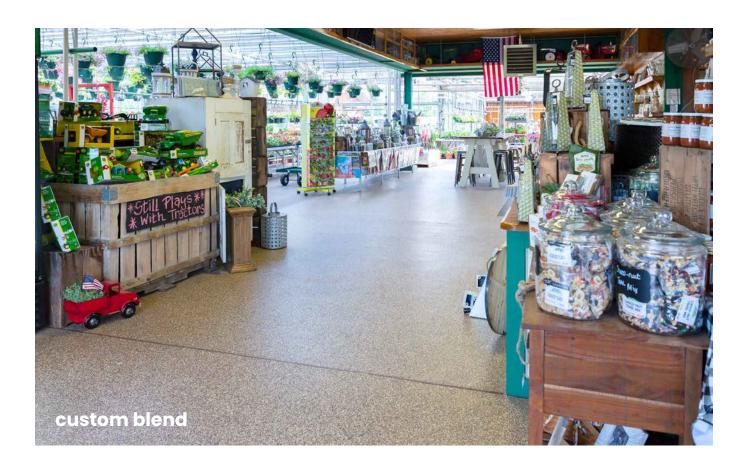

## accents

encouraging energy & creativity

FLAKE Color Guide

Available in over 150 colors and six sizes, the possibilities of FLAKE can't be beat. Adjust an existing blend or imagine a completely new blend to make your space one-of-a-kind.

custom blend