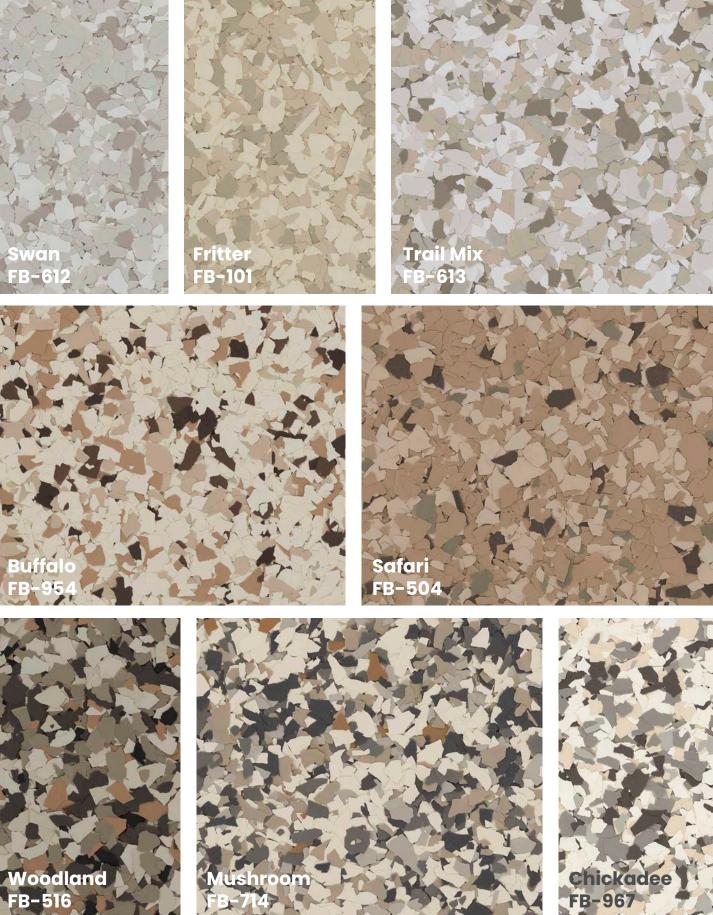

## brownstone

natural inspiration & timeless color combinations

FLAKE Color Guide

## accents

encouraging energy & creativity

FLAKE Color Guide

Available in over 150 colors and six sizes, the possibilities of FLAKE can't be beat. Adjust an existing blend or imagine a completely new blend to make your space one-of-a-kind.