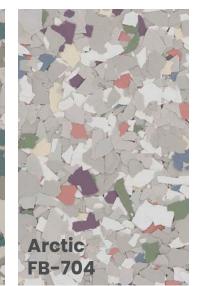

om physical samples. All FLAKE blends are pictured in 1/4" unless marked otherwise.



SPEED

FB-716

#### FLAKE Color Guide



6

## marble FLAKE

recreate the look of natural stone with a subtle sophistication

Carbon F9202









**Pumice** F9303

Dolerite E931

DISCLAIMER: TORGINOL® MarbleFlake may vary slightly from lot-to-lot due to limitations in the manufacturing process. To ensure optimal color consistency when using multiple lots, variegated colors should be intermixed prior to use.

























#### FLAKE Color Guide













**Moon Mist** 

FB-906







#### FLAKE Color Guide

.





















## brownstone

natural inspiration & timeless color combinations

FLAKE Color Guide





















## accents

encouraging energy & creativity

























FLAKE Color Guide



Available in over 150 colors and six sizes, the possibilities of FLAKE can't be beat. Adjust an existing blend or imagine a completely new blend to make your space one-of-a-kind.

custom blend

















#### FLAKE Color Guide





























FLAKE Color Guide

# hybrid stone create the look of polished concrete or aggregate









DISCLAIMER: The colors shown in this catalog may not be exact due to printing process limitations. For absolute color fidelity, colors should always be chosen from physical samples. All FLAKE blends are pictured in 1/4" unless marked otherwise.



FLAKE Color Guide

30





\* All hybrid-sized blends are not customizable. All colors, ratios, and sizes are non-adjustable. This includes both Hybrid Stone and Te