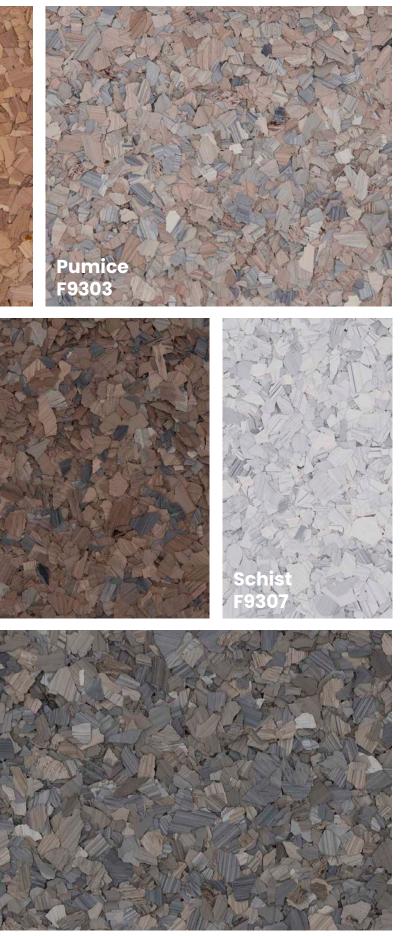

## marble FLAKE

recreate the look of natural stone with a subtle sophistication

Carbon F9202

**Pumice** F9303

Dolerite E931

DISCLAIMER: TORGINOL® MarbleFlake may vary slightly from lot-to-lot due to limitations in the manufacturing process. To ensure optimal color consistency when using multiple lots, variegated colors should be intermixed prior to use.