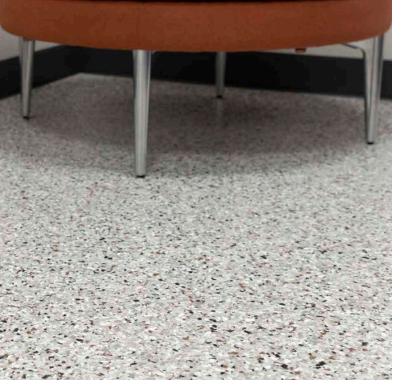

#### durability and design

FLAKE flooring elements are used to enhance the appearance and texture qualities of highperformance flooring systems while maintaining superior chemical and abrasion resistance.

#### hygienic and seamless protection

High-performance flooring systems create seamless surfaces that are extremely durable and easy to maintain. The non-porous surface makes spills easy to clean and provides superior protection against the growth of mold and bacteria compared to tile and grout options.