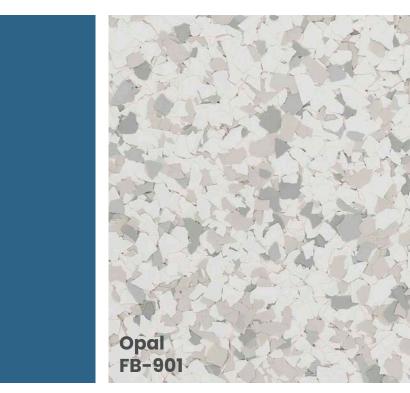

the local division of the local div















DISCLAIMER: The colors shown in this catalog may not be exact due to printing process limitations. For absolute color fidelity, colors should always be chosen from physical samples. All FLAKE blends are pictured in 1/4" unless marked otherwise.



SPEED

FB-716

#### FLAKE Color Guide



6

## marble FLAKE

recreate the look of natural stone with a subtle sophistication

Carbon F9202









**Pumice** F9303

Dolerite E931

DISCLAIMER: TORGINOL® MarbleFlake may vary slightly from lot-to-lot due to limitations in the manufacturing process. To ensure optimal color consistency when using multiple lots, variegated colors should be intermixed prior to use.

























#### FLAKE Color Guide













**Moon Mist** 

FB-906







#### FLAKE Color Guide

.





















## brownstone

natural inspiration & timeless color combinations

FLAKE Color Guide





















## accents

encouraging energy & creativity

























FLAKE Color Guide



Available in over 150 colors and six sizes, the possibilities of FLAKE can't be beat. Adjust an existing blend or imagine a completely new blend to make your space one-of-a-kind.

custom blend

















#### FLAKE Color Guide





























FLAKE Color Guide

# hybrid stone create the look of polished concrete or aggregate









DISCLAIMER: The colors shown in this catalog may not be exact due to printing process limitations. For absolute color fidelity, colors should always be chosen from physical samples. All FLAKE blends