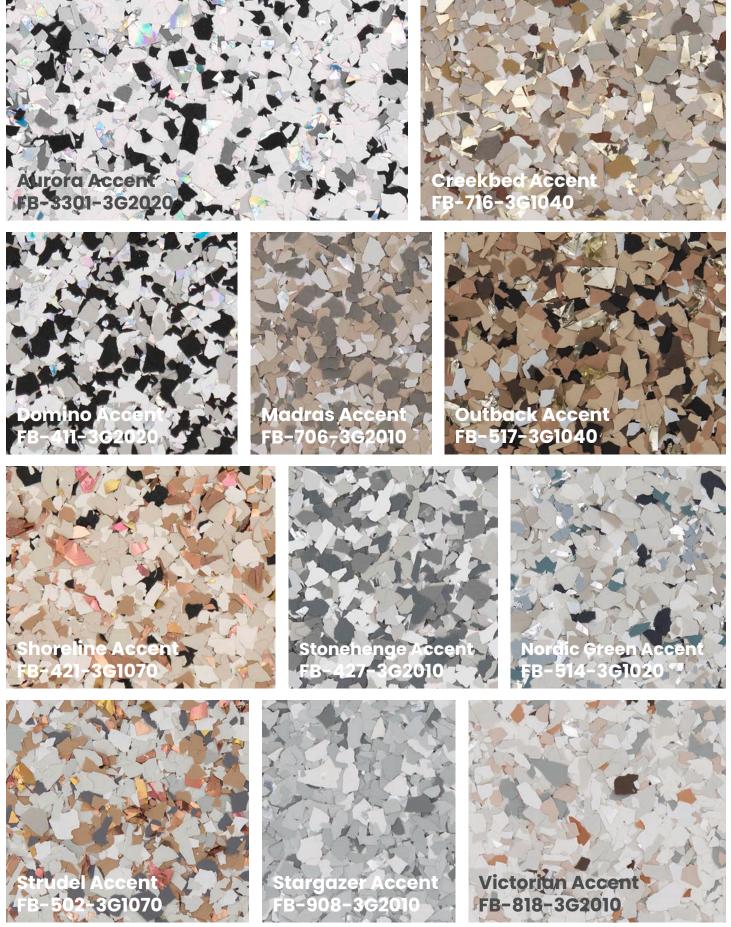

## accents

encouraging energy & creativity

FLAKE Color Guide

Available in over 150 colors and six sizes, the possibilities of FLAKE can't be beat. Adjust an existing blend or imagine a completely new blend to make your space one-of-a-kind.