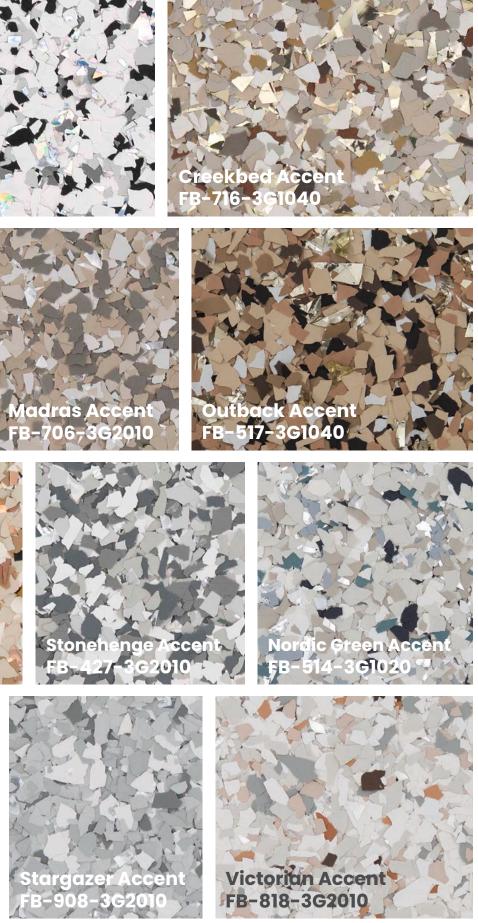

## accents

encouraging energy & creativity

FLAKE Color Guide

Available in over 150 colors and six sizes, the possibilities of FLAKE can't be beat. Adjust an existing blend or imagine a completely new blend to make your space one-of-a-kind.