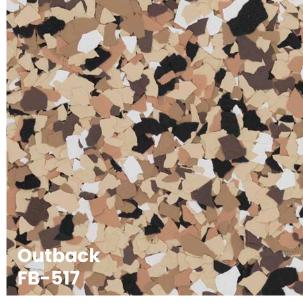

durable space - enhance your resinous floor with TORGINOL® designer FLAKE.

FLAKE is available in a wide range of colors, sizes, styles, and blends that provide a truly customizable flooring experience. Our unique approach allows you to economically personalize your floor and enhance everyday spaces.

## table of contents

- size profiles 2
- signature blends 3
- 7 marble FLAKE
- 9 contemporary
- 11 greystone
- 15 brownstone
- 19 accents
- 21 custom FLAKE blends
- garage 23
- glitter accents 25
- hybrid stone 27
- 31 terrazzo
- 35 solid colors
- enhancement additives 37
- product information 39

size profiles



Original (1")





1/8

1/16"



1/2"



1/32"



1/4"



Hybrid (70% - 1/16'' & 30% - 1/4'')

# ignature blends















State of the local division of the local div















DISCLAIMER: The colors shown in this catalog may not be exact due to printing process limitations. For absolute color fidelity, colors should always be chosen from physical samples. All FLAKE blends are pictured in 1/4" unless marked otherwise.



SPEED

FB-716

#### FLAKE Color Guide



6

## marble FLAKE

recreate the look of natural stone with a subtle sophistication

Carbon F9202









**Pumice** F9303

Dolerite E931

DISCLAIMER: TORGINOL® MarbleFlake may vary slightly from lot-to-lot due to limitations in the manufacturing process. To ensure optimal color consistency when using multiple lots, variegated colors should be intermixed prior to use.

























#### FLAKE Color Guide













**Moon Mist** 

FB-906







#### FLAKE Color Guide

.