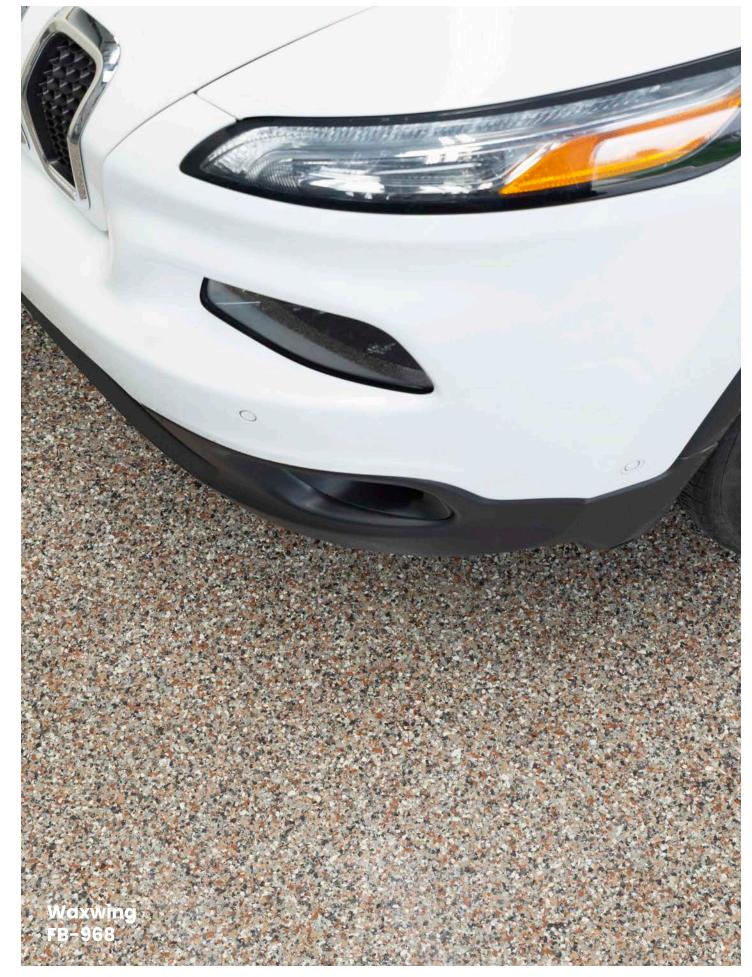

#### durability and design

FLAKE flooring elements are used to enhance the appearance and texture qualities of highperformance flooring systems while maintaining superior chemical and abrasion resistance.

#### hygienic and seamless protection

High-performance flooring systems create seamless surfaces that are extremely durable and easy to maintain. The non-porous surface makes spills easy to clean and provides superior protection against the growth of mold and bacteria compared to tile and grout options.