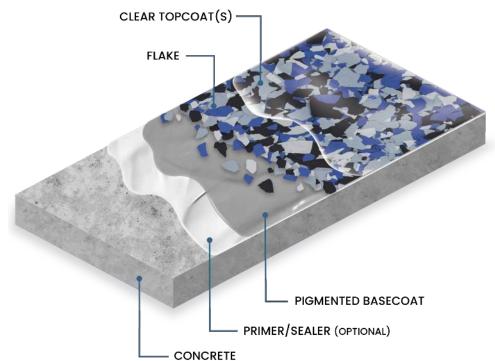

**FLAKE** 

floor system illustration

For best results, a clear topcoat is recommended to fully encapsulate FLAKE and provide a durable wearing surface.

wide superior chemical and abrasion resistance over

ance flooring by adding custom color and texture to

ms provide a cost effective alternative to pre-engineered

provides an orange-peel texture that increases the slip-

wax free and easy to upkeep and clean with just soap and

amless, flowing surface that won't collect dirt, moisture, or

wide a flexible surface that deadens the noise of foot traffic

evitalize your resinous floor by sanding the surface and