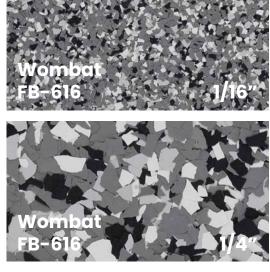

and durable space - enhance your resinous floor with TORGINOL® designer FLAKE.

FLAKE is available in a wide range of colors, sizes, styles, and blends that provide a truly customizable flooring experience. Our unique approach allows you to economically personalize your floor and enhance everyday spaces.

## table of contents

- size profiles 2
- signature blends 3
- 7 marble FLAKE
- 9 contemporary
- 11 greystone
- 15 brownstone
- 19 accents
- 21 custom FLAKE blends
- garage 23
- glitter accents 25
- hybrid stone 27
- 31 terrazzo
- 35 solid colors
- enhancement additives 37
- product information 39

size profiles



Original (1")





1/8

1/16"



1/2"



1/32"



1/4"



Hybrid (70% - 1/16'' & 30% - 1/4'')

# ignature blends















State of the local division of the local div















DISCLAIMER: The colors shown in this catalog may not be exact due to printing process limitations. For absolute color fidelity, colors should always be chosen from physical samples. All FLAKE blends are pictured in 1/4" unless marked otherwise.



SPEED

FB-716

#### FLAKE Color Guide



6

## marble FLAKE

recreate the look of natural stone with a subtle sophistication

Carbon F9202









**Pumice** F9303

Dolerite E931

DISCLAIMER: TORGINOL® MarbleFlake may vary slightly from lot-to-lot due to limitations in the manufacturing process. To ensure optimal color consistency when using multiple lots, variegated colors should be intermixed prior to use.

























#### FLAKE Color Guide













**Moon Mist** 

FB-906







#### FLAKE Color Guide

.