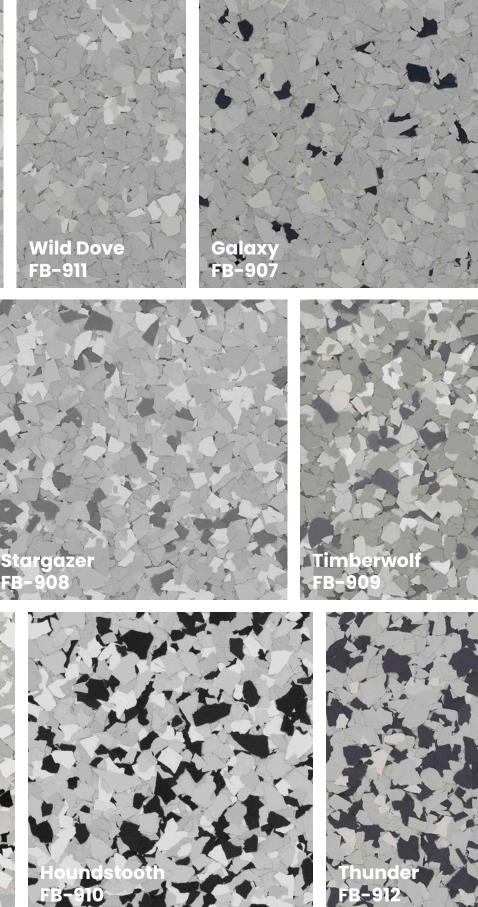

#### FLAKE Color Guide

**S.T. White** F2250

Whisper Gray

**Taupe** F9957

Granite F1410

Medium Gray F1480

Charcoal F1090

**Dolphin** F9801