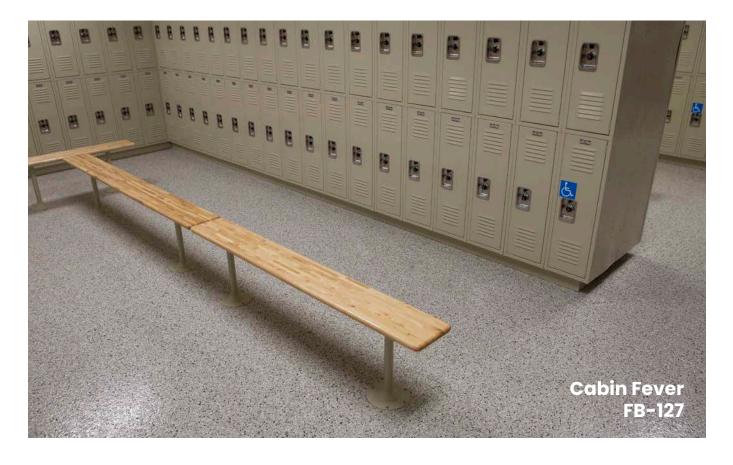

e space - enhance your resinous floor with TORGINOL® designer FLAKE.

FLAKE is available in a wide range of colors, sizes, styles, and blends that provide a truly customizable flooring experience. Our unique approach allows you to economically personalize your floor and enhance everyday spaces.

## table of contents

- size profiles 2
- signature blends 3
- 7 marble FLAKE
- 9 contemporary
- 11 greystone
- 15 brownstone
- 19 accents
- 21 custom FLAKE blends
- garage 23
- glitter accents 25
- hybrid stone 27
- 31 terrazzo
- 35 solid colors
- enhancement additives 37
- product information 39

size profiles



Original (1")





1/8

1/16"



1/2"



1/32"



1/4"



Hybrid (70% - 1/16'' & 30% - 1/4'')

# ignature blends















State of the local division of the local div















DISCLAIMER: The colors shown in this catalog may not be exact due to printing process limitations. For absolute color fidelity, colors should always be chosen from physical samples. All FLAKE blends are pictured in 1/4" unless marked otherwise.



SPEED

FB-716

#### FLAKE Color Guide



6

## marble FLAKE

recreate the look of natural stone with a subtle sophistication

Carbon F9202









**Pumice** F9303

Dolerite E931

DISCLAIMER: TORGINOL® MarbleFlake may vary slightly from lot-to-lot due to limitations in the manufacturing process. To ensure optimal color consistency when using multiple lots, variegated colors should be intermixed prior to use.

























#### FLAKE Color Guide













**Moon Mist** 

FB-906







#### FLAKE Color Guide

.