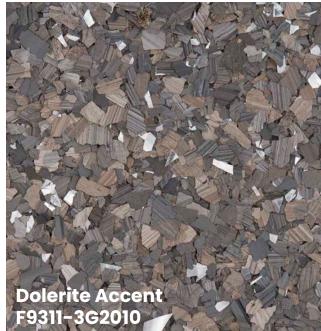

## marble FLAKE

recreate the look of natural stone with a subtle sophistication

Carbon F9202

**Pumice** F9303

Dolerite E931

DISCLAIMER: TORGINOL® MarbleFlake may vary slightly from lot-to-lot due to limitations in the manufacturing process. To ensure optimal color consistency when using multiple lots, variegated colors should be intermixed prior to use.