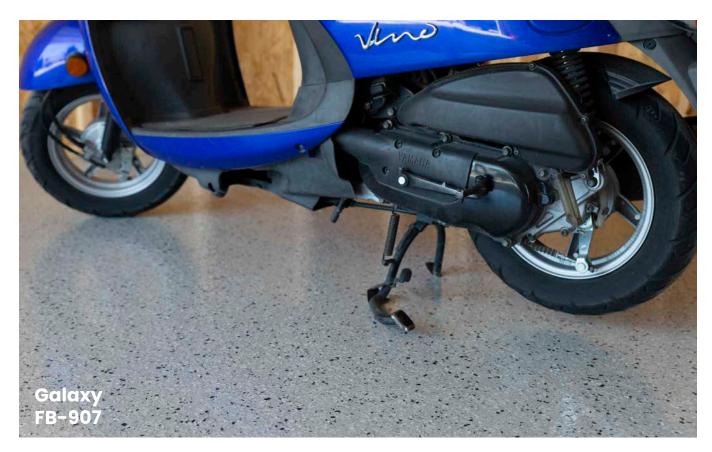

div















DISCLAIMER: The colors shown in this catalog may not be exact due to printing process limitations. For absolute color fidelity, colors should always be chosen from physical samples. All FLAKE blends are pictured in 1/4" unless marked otherwise.



SPEED

FB-716

#### FLAKE Color Guide



6

## marble FLAKE

recreate the look of natural stone with a subtle sophistication

Carbon F9202









**Pumice** F9303

Dolerite E931

DISCLAIMER: TORGINOL® MarbleFlake may vary slightly from lot-to-lot due to limitations in the manufacturing process. To ensure optimal color consistency when using multiple lots, variegated colors should be intermixed prior to use.

























#### FLAKE Color Guide













**Moon Mist** 

FB-906







#### FLAKE Color Guide

.





















## brownstone

natural inspiration & timeless color combinations

FLAKE Color Guide





















## accents

encouraging energy & creativity

























FLAKE Color Guide



Available in over 150 colors and six sizes, the possibilities of FLAKE can't be beat. Adjust an existing blend or imagine a completely new blend to make your space one-of-a-kind.

custom blend

















#### FLAKE Color Guide





























FLAKE Color Guide

# hybrid stone create the look of polished concrete or aggregate









DISCLAIMER: The colors shown in this catalog may not be exact due to printing process limitations. For absolute color fidelity, colors should always be chosen from physical samples. All FLAKE blends are pictured in 1/4" unless marke