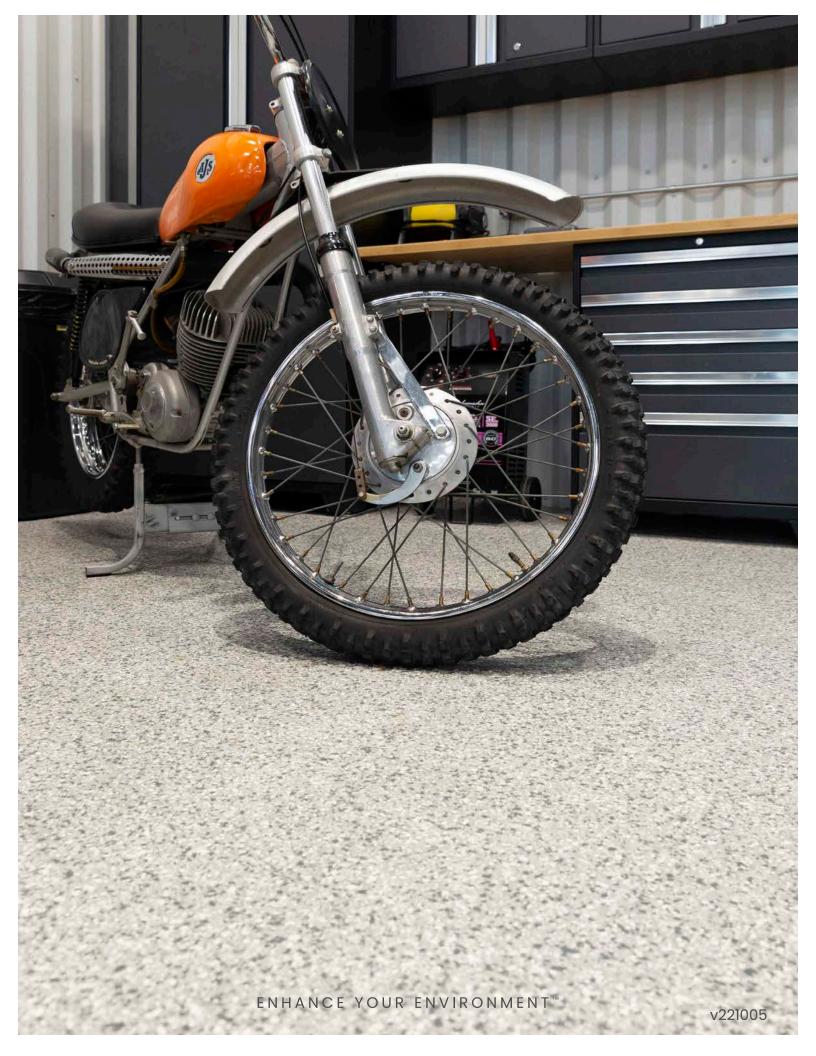

#### durability and design

FLAKE flooring elements are used to enhance the appearance and texture qualities of highperformance flooring systems while maintaining superior chemical and abrasion resistance.

#### hygienic and seamless protection

High-performance flooring systems create seamless surfaces that are extremely durable and easy to maintain. The non-porous surface makes spills easy to clean and provides superior protection against the growth of mold and bacteria compared to tile and grout options.

#### design options

For everyday spaces, choose from our extensive collection of professionally designed color patterns.

For special projects, open the door to new possibilities and custom design FLAKE patterns from a selection of over 150 solid colors and various size options.