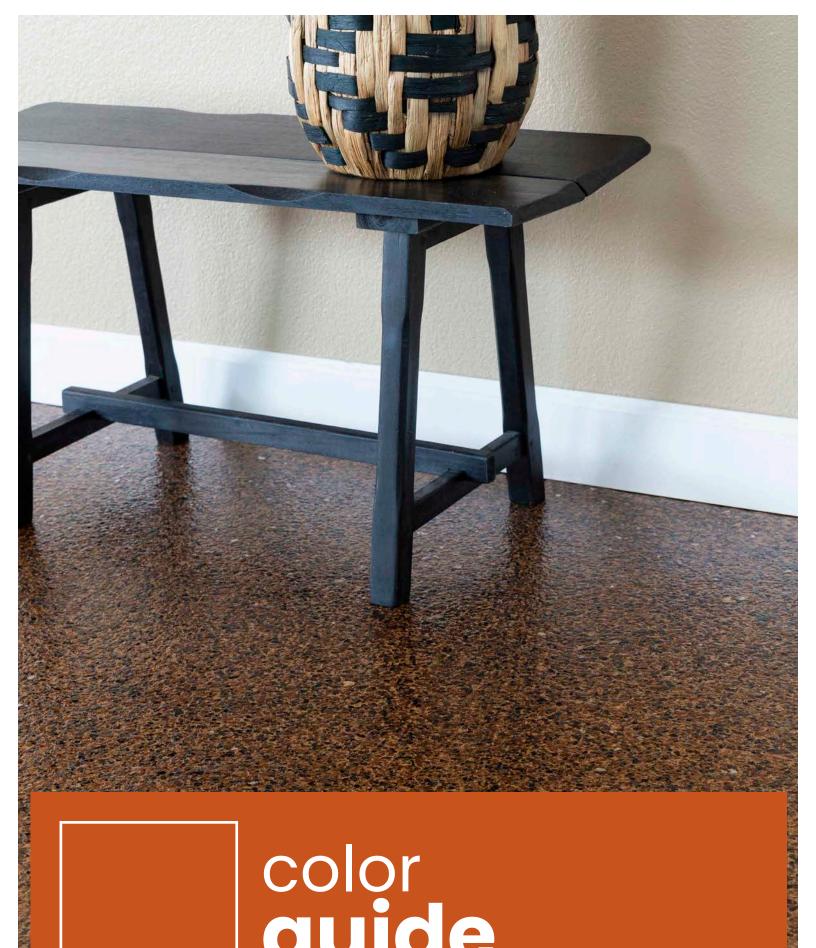

# color guide

MICA enriches and elevates any environment with its natural lustrous properties. These unique metallic flakes are available in 7 standard colors, 3 size profiles, and 12 signature blends.

Both high-density and standard MICA can be added to accent signature FLAKE blends. Solid colored MICA and signature blends can be installed alone to create a metallic finish that cannot be achieved with engineered materials.

#### design options

Enhance your next flooring project with a selection of 7 natural colors and 4 standard sizes. MICA can be used alone for a dramatic metallic look or to accent FLAKE by adding a small percentage of MICA to any blend.