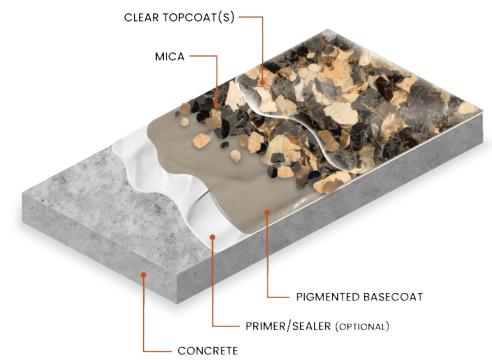

MICA floor system illustration

For best results, a clear topcoat is recommended to fully encapsulate MICA and provide a durable wearing surface.

vide superior chemical and abrasion resistance over

nce flooring by adding natural luster and texture to