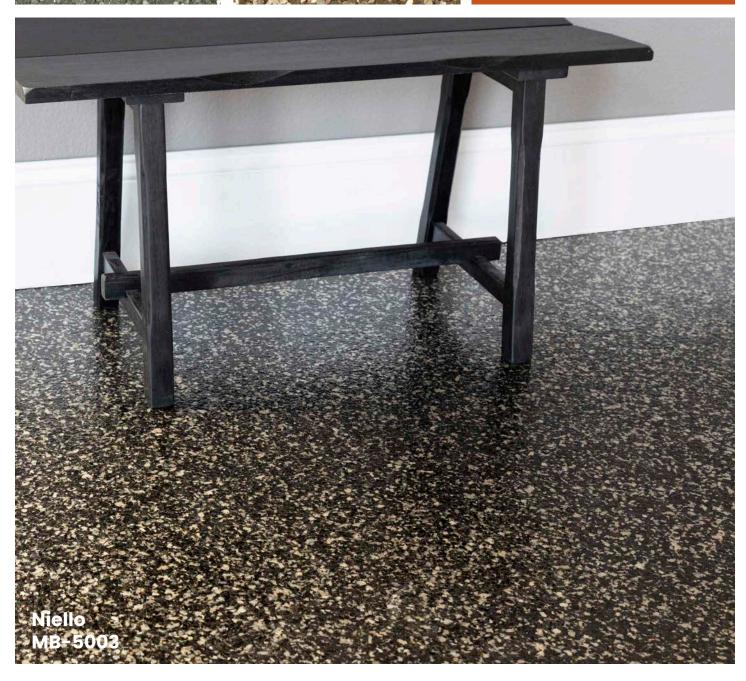

MICA floor system illustration

For best results, a clear topcoat is recommended to fully encapsulate MICA and provide a durable wearing surface.

vide superior chemical and abrasion resistance over

nce flooring by adding natural luster and texture to