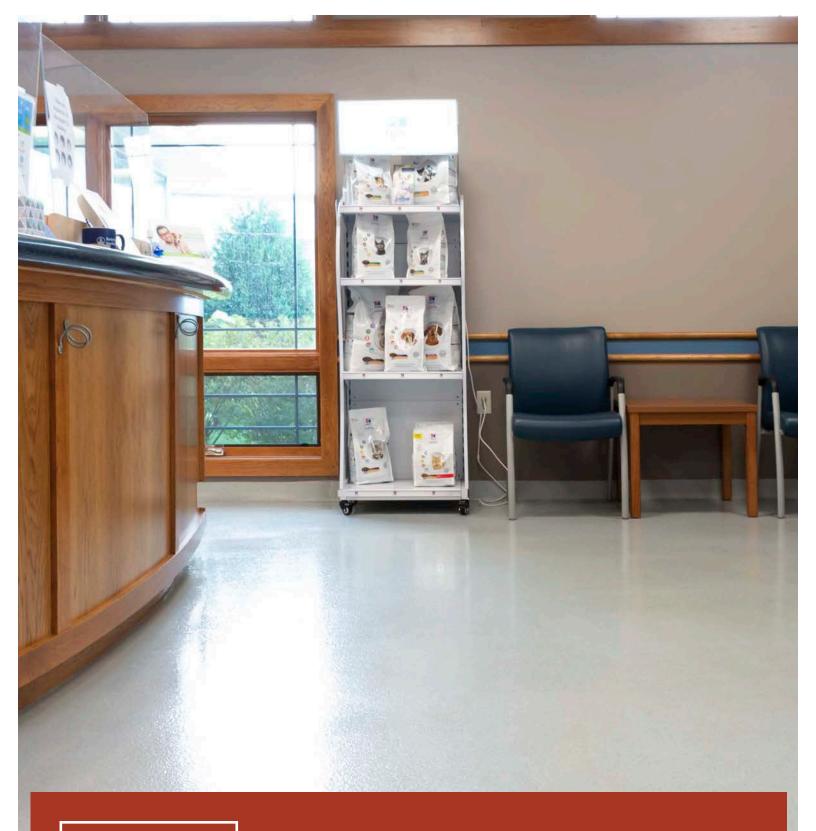

#### functional resilience

QUARTZ flooring aggregate is used to protect and enhance the durability of high-performance flooring systems while maintaining superior chemical and abrasion resistance. The texture of QUARTZ can also be used to provide varying levels of anti-slip protection.

#### hygienic and seamless protection

Resinous and high-performance flooring systems create seamless surfaces that are extremely durable and easy to maintain. The non-porous surface makes spills easy to clean and provides superior protection against the growth of mold and bacteria compared to tile and grout options.