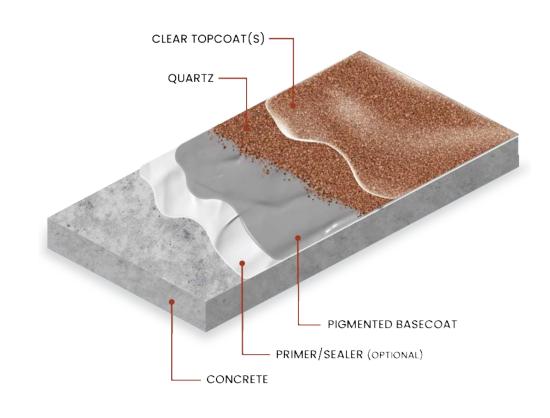

## **QUARTZ**

floor system illustration

For best results, a clear topcoat is recommended to fully encapsulate the QUARTZ and provide a durable wearing surface.