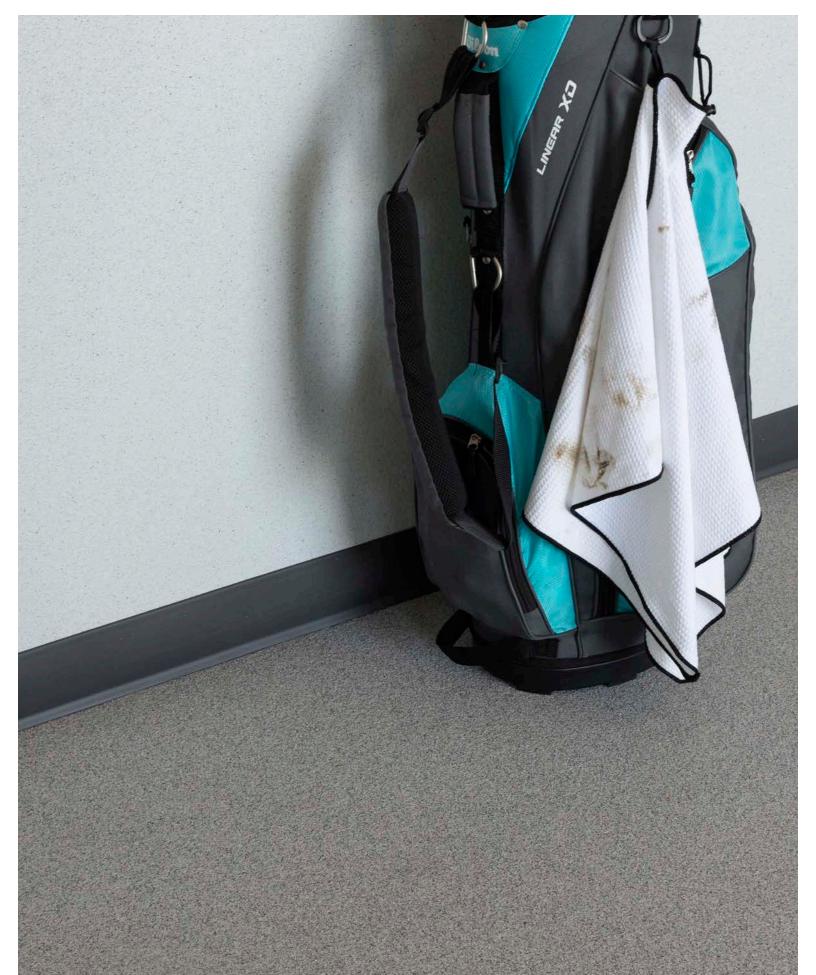

#### hygienic and seamless protection

Resinous and high-performance flooring systems create seamless surfaces that are extremely durable and easy to maintain. The non-porous surface makes spills easy to clean and provides superior protection against the growth of mold and bacteria compared to tile and grout options.

HYGIENIC

The seamless finish of resinous flooring creates an easy to clean surface and prevents the buildup of dirt, moisture, and bacteria.

сиѕтом

A wide range of color and size options provides a multitude of design possibilities to suit any environment.