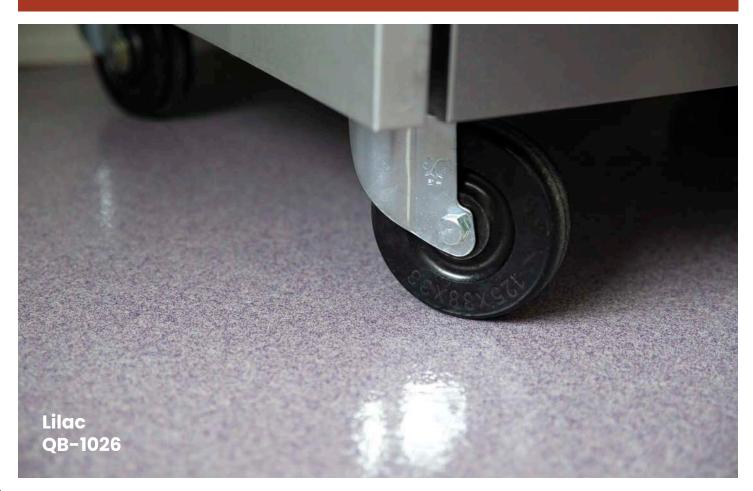

QUARTZ is best in high-traffic environments where durability is priority. The natural coarse texture of QUARTZ can be used to add anti-skid and anti-slip properties to resinous flooring systems.

#### functional resilience

QUARTZ flooring aggregate is used to protect and enhance the durability of high-performance flooring systems while maintaining superior chemical and abrasion resistance. The texture of QUARTZ can also be used to provide varying levels of anti-slip protection.