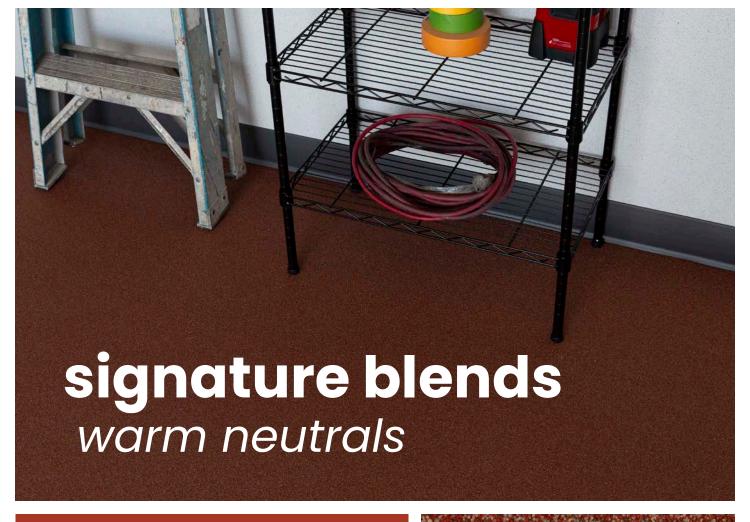

color guide

**QUARTZ**<sup>®</sup>

### QUARTZ achieves functional resilience in the harshest flooring environments. With a selection of over 40 colors and signature blends, QUARTZ is also available in both broadcast and trowel grades and can be custom blended to meet project specifications.

QUARTZ is best in high-traffic environments where durability is priority. The natural coarse texture of QUARTZ can be used to add anti-skid and anti-slip properties to resinous flooring systems.