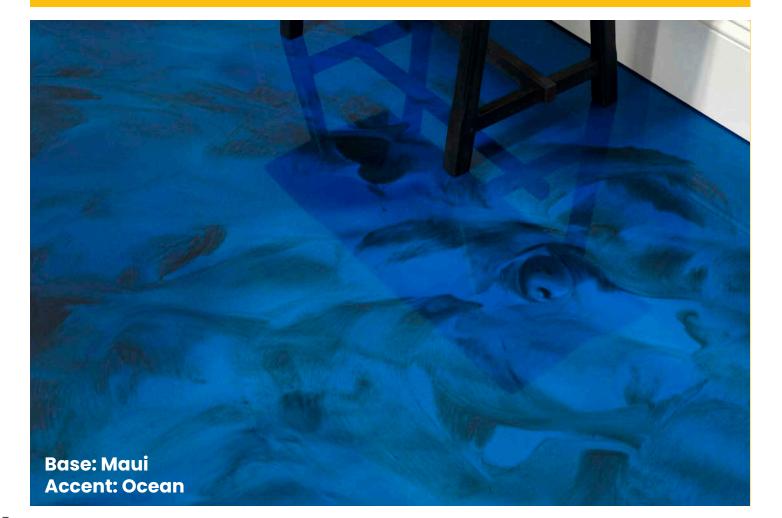

## **PIGMENT pairings**

**Base: Whale Accent: Pearl** ccent **PB-101 B-102** 

**Base: Azure** Accent: Ocean **PB-104** 

**Base: Shipwreck** Accent: Lager PB-108

**PIGMENT Color Guide** 

**Base: Starfish Accent: Coral PB-109** 