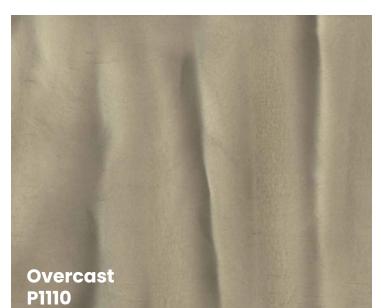

## warm

energize and warm up your environment

0 **Base: Starfish Accent: Coral** PB-109

DISCLAIMER: The colors shown in this catalog may not be exact due to printing process limitations. For absolute color fidelity, colors should always be chosen from physical samples. All colors are shown on a black basecoat unless otherwise stated. PIGMENT Color Guide