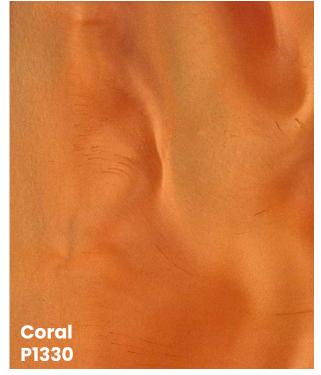

## **PIGMENT pairings**

**Base: Whale Accent: Pearl** ccent **PB-101 B-102** 

**Base: Azure** Accent: Ocean **PB-104** 

**Base: Shipwreck** Accent: Lager PB-108

**PIGMENT Color Guide** 

**Base: Starfish Accent: Coral PB-109** 

## warm

energize and warm up your environment

0 **Base: Starfish Accent: Coral** PB-109

DISCLAIMER: The colors shown in this catalog may not be exact due to printing process limitations. For absolute color fidelity, colors should always be chosen from physical samples. All colors are shown on a black basecoat unless otherwise stated. PIGMENT Color Guide