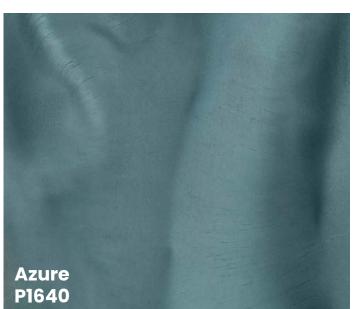

## cool

bring cool and tranquil colors into your space

PIGMENT Color Guide

Azure P1640

DISCLAIMER: The colors shown in this catalog may not be exact due to printing process limitations. For absolute color fidelity, colors should always be chosen from physical samples. All colors are shown on a black basecoat unless otherwise stated.