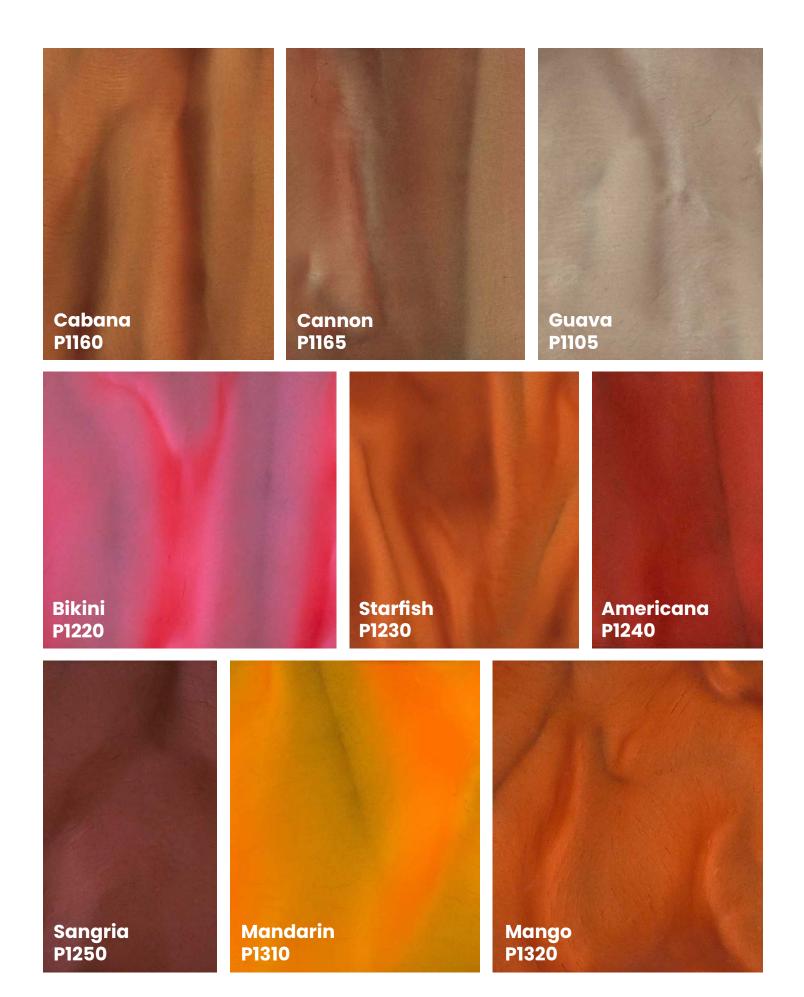

## warm

energize and warm up your environment

0 **Base: Starfish Accent: Coral** PB-109

DISCLAIMER: The colors shown in this catalog may not be exact due to printing process limitations. For absolute color fidelity, colors should always be chosen from physical samples. All colors are shown on a black basecoat unless otherwise stated. PIGMENT Color Guide