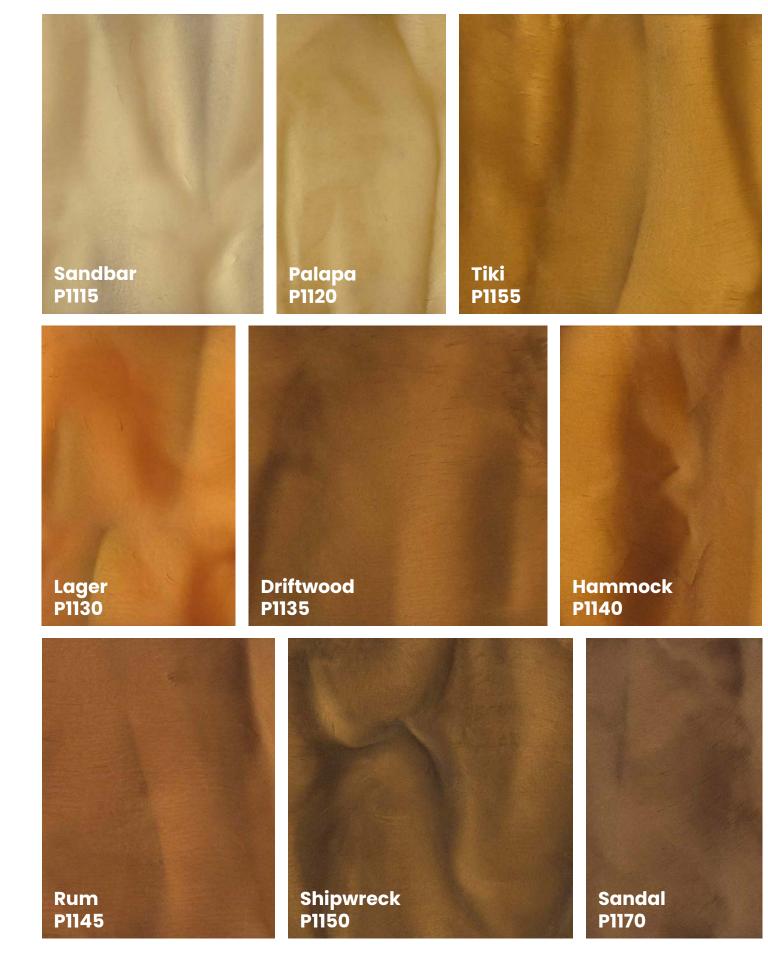

## color guide

Create unique patterns and sleek finishes with our vibrant collection of pearlescent PIGMENT. When PIGMENT is mixed into resinous floor coatings, it provides a surface that is both functional and modern.

Choose a single color or multiple colors to produce unique marble-like effects and artistic flooring patterns. The large range of available colors offers limitless creative possibilities.