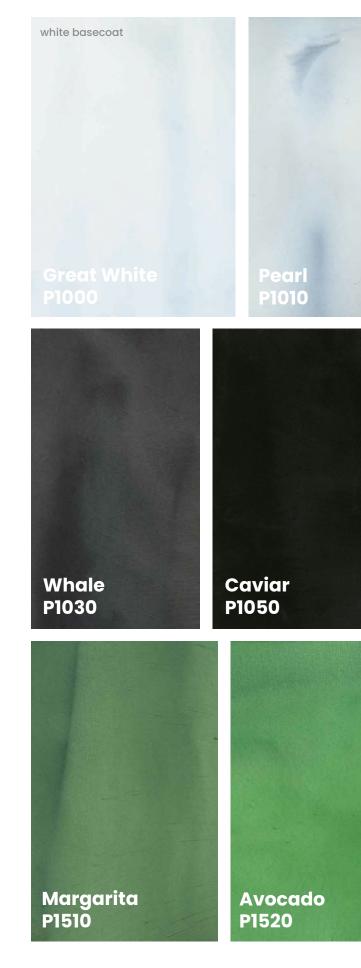

## cool

bring cool and tranquil colors into your space

PIGMENT Color Guide

Azure P1640

DISCLAIMER: The colors shown in this catalog may not be exact due to printing process limitations. For absolute color fidelity, colors should always be chosen from physical samples. All colors are shown on a black basecoat unless otherwise stated.