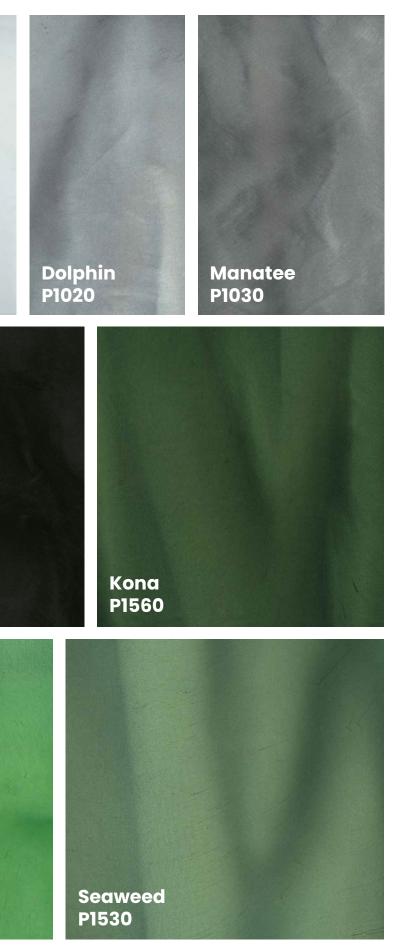

## cool

bring cool and tranquil colors into your space

PIGMENT Color Guide

Azure P1640

DISCLAIMER: The colors shown in this catalog may not be exact due to printing process limitations. For absolute color fidelity, colors should always be chosen from physical samples. All colors are shown on a black basecoat unless otherwise stated.

Reef

P1710

Ocean

P1650