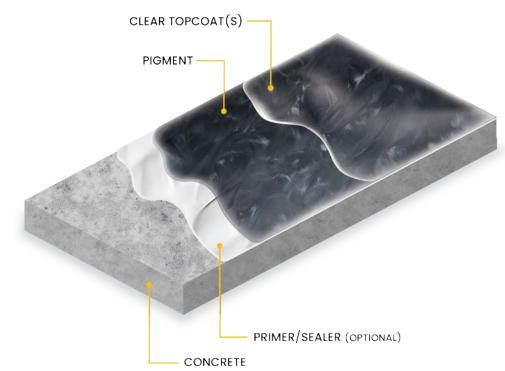

## PIGMENT

floor system illustration

vide superior chemical and abrasion resistance over

ormance flooring and has limitless opportunities for nd artistic patterns.

stems provide a cost effective alternative to pre-engineered