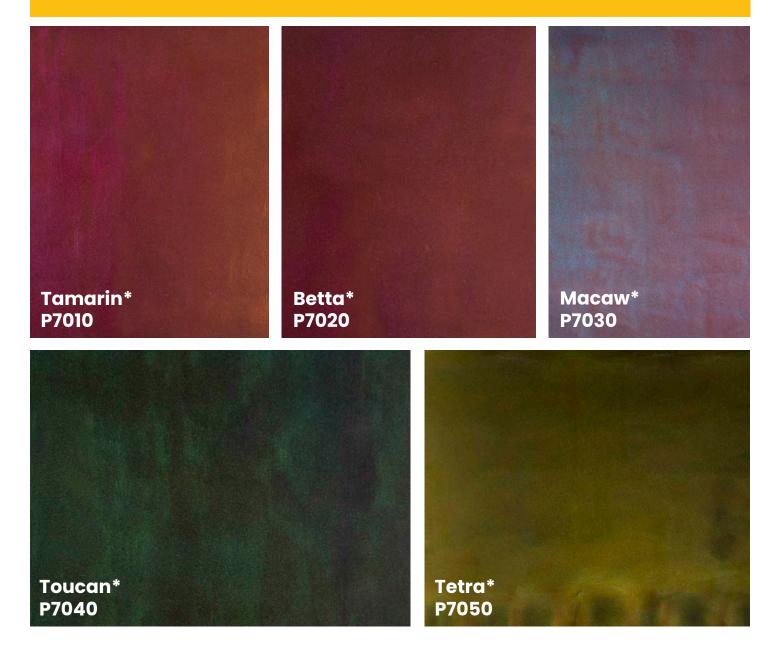

## warm

energize and warm up your environment

0 **Base: Starfish Accent: Coral** PB-109

DISCLAIMER: The colors shown in this catalog may not be exact due to printing process limitations. For absolute color fidelity, colors should always be chosen from physical samples. All colors are shown on a black basecoat unless otherwise stated. PIGMENT Color Guide