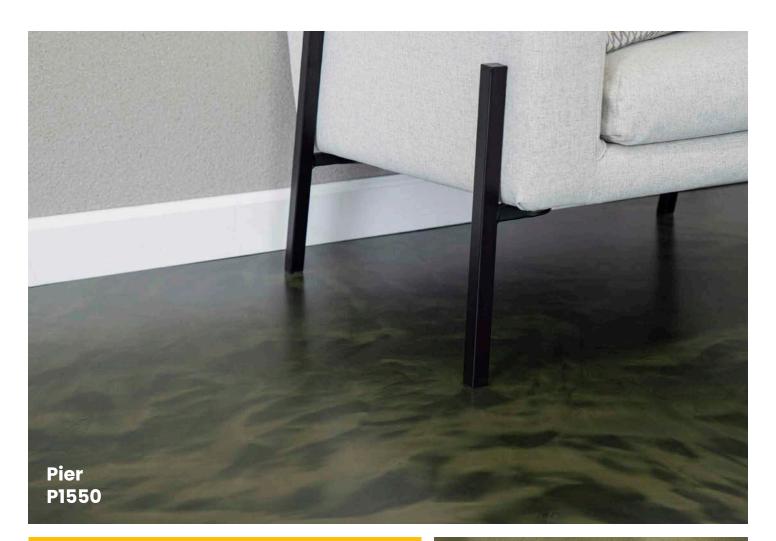

## color guide



Create unique patterns and sleek finishes with our vibrant collection of pearlescent PIGMENT. When PIGMENT is mixed into resinous floor coatings, it provides a surface that is both functional and modern.

Choose a single color or multiple colors to produce unique marble-like effects and artistic flooring patterns. The large range of available colors offers limitless creative possibilities.



## **PIGMENT pairings**

**Base: Whale Accent: Pearl** ccent **PB-101 B-102** 





**Base: Azure** Accent: Ocean **PB-104** 



**Base: Shipwreck** Accent: Lager PB-108

**PIGMENT Color Guide** 









**Base: Starfish Accent: Coral PB-109** 



## cool

bring cool and tranquil colors into your space





PIGMENT Color Guide









Azure P1640

DISCLAIMER: The colors shown in this catalog may not be exact due to printing process limitations. For absolute color fidelity, colors should always be chosen from physical samples. All colors are shown on a black basecoat unless otherwise stated.

Reef

P1710

Ocean

P1650



## warm

energize and warm up your environment









0 **Base: Starfish Accent: Coral** PB-109

DISCLAIMER: The colors shown in this catalog may not be exact due to printing process limitations. For absolute color fidelity, colors should always be chosen from physical samples. All colors are shown on a black basecoat unless otherwise stated. PIGMENT Color Guide







# sparkle additive

sparkle or a larger amo