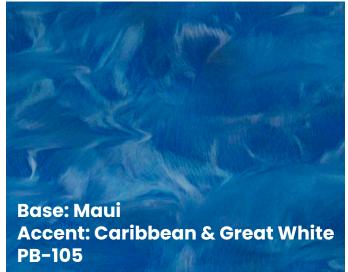

## **PIGMENT pairings**

**Base: Whale Accent: Pearl** ccent **PB-101 B-102** 

**Base: Azure** Accent: Ocean **PB-104** 

**Base: Shipwreck** Accent: Lager PB-108

**PIGMENT Color Guide** 

**Base: Starfish Accent: Coral PB-109** 