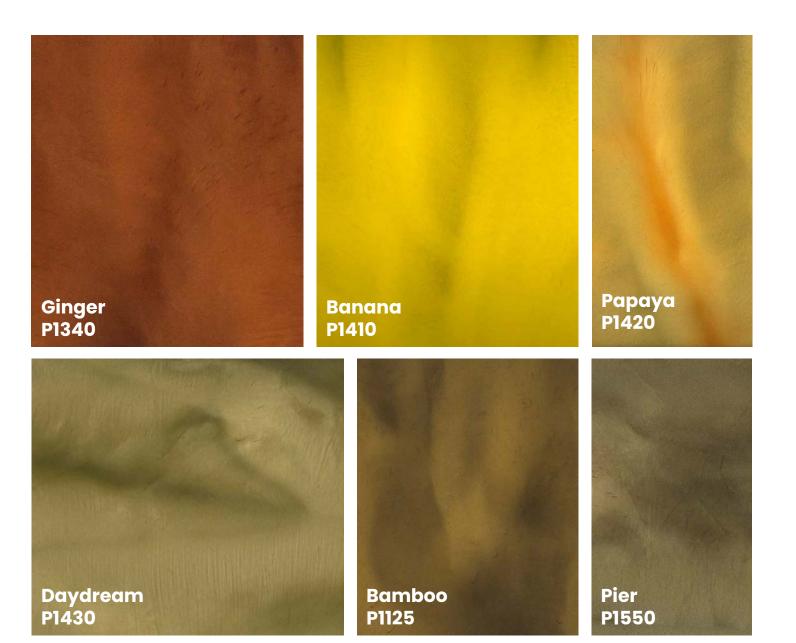

## warm

energize and warm up your environment

0 **Base: Starfish Accent: Coral** PB-109

DISCLAIMER: The colors shown in this catalog may not be exact due to printing process limitations. For absolute color fidelity, colors should always be chosen from physical samples. All colors are shown on a black basecoat unless otherwise stated. PIGMENT Color Guide