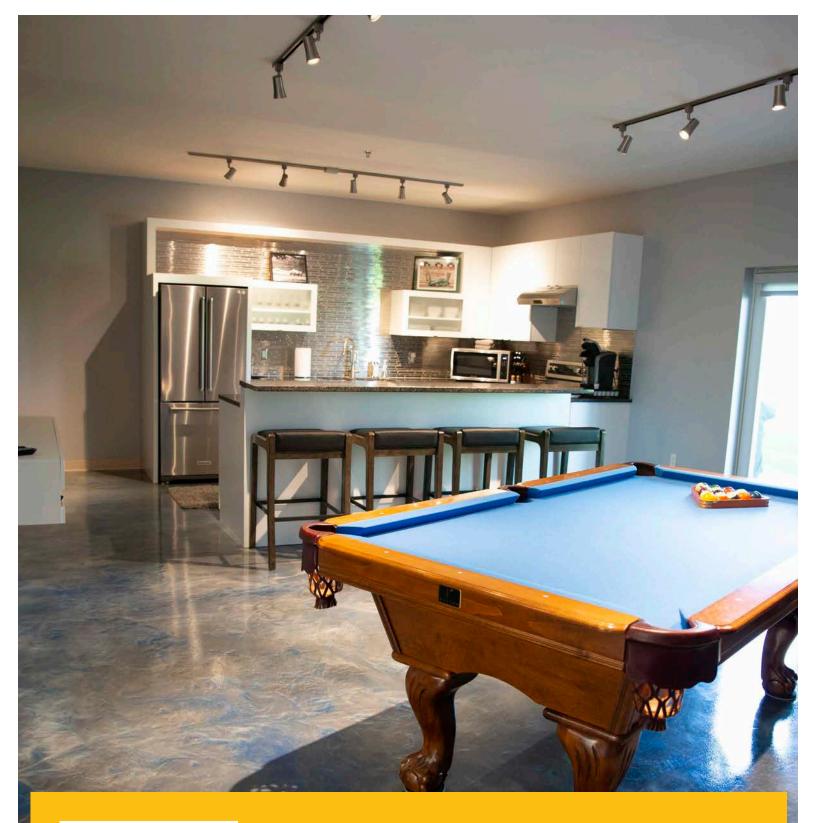

Choose a single color or multiple colors to produce unique marble-like effects and artistic flooring patterns. The large range of available colors offers limitless creative possibilities.