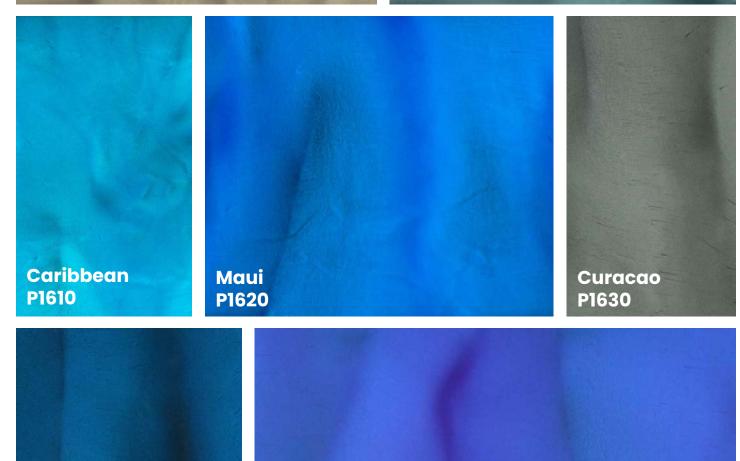

## cool

bring cool and tranquil colors into your space

PIGMENT Color Guide

Azure P1640

DISCLAIMER: The colors shown in this catalog may not be exact due to printing process limitations. For absolute color fidelity, colors should always be chosen from physical samples. All colors are shown on a black basecoat unless otherwise stated.

Reef

P1710

Ocean

P1650