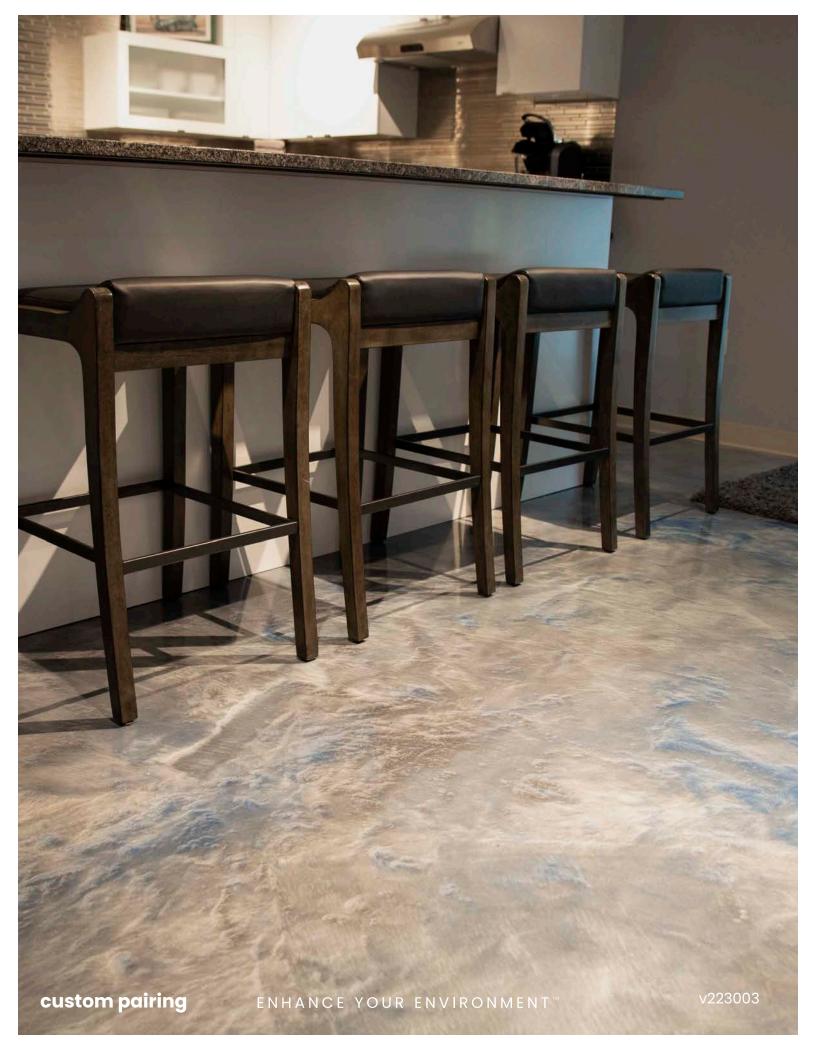

## **PIGMENT pairings**

**Base: Whale Accent: Pearl** ccent **PB-101 B-102** 

**Base: Azure** Accent: Ocean **PB-104** 

**Base: Shipwreck** Accent: Lager PB-108

**PIGMENT Color Guide** 

**Base: Starfish Accent: Coral PB-109** 